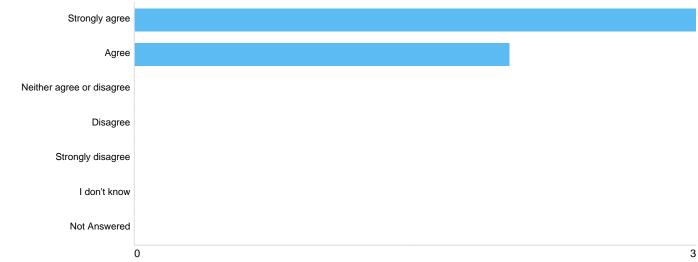

## Agree/disagree - Applicants provide a Basic DBS check no more than 1 month old at the time of application

| •                         |       | _       |
|---------------------------|-------|---------|
| Option                    | Total | Percent |
| Strongly agree            | 3     | 60.00%  |
| Agree                     | 2     | 40.00%  |
| Neither agree or disagree | 0     | 0.00%   |
| Disagree                  | 0     | 0.00%   |
| Strongly disagree         | 0     | 0.00%   |
| I don't know              | 0     | 0.00%   |
| Not Answered              | 0     | 0.00%   |