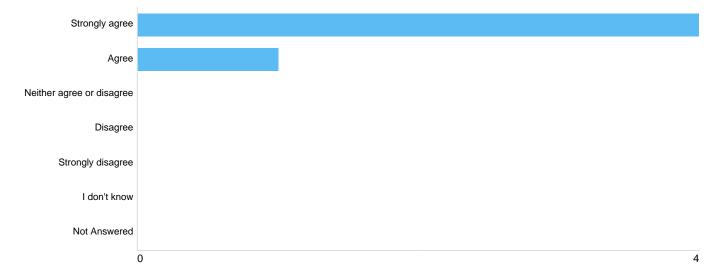

# Agree/disagree - Applicants provide a site plan and layout

| Option                    | Total | Percent |
|---------------------------|-------|---------|
| Strongly agree            | 4     | 80.00%  |
| Agree                     | 1     | 20.00%  |
| Neither agree or disagree | 0     | 0.00%   |
| Disagree                  | 0     | 0.00%   |
| Strongly disagree         | 0     | 0.00%   |
| I don't know              | 0     | 0.00%   |
| Not Answered              | 0     | 0.00%   |