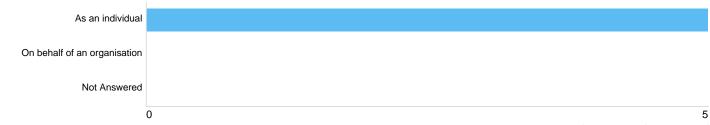

# Are you responding as an individual or on behalf of an organisation (e.g. a business or a voluntary group)?

## Individual or organisation

| Option                       | Total | Percent |
|------------------------------|-------|---------|
| As an individual             | 5     | 100.00% |
| On behalf of an organisation | 0     | 0.00%   |
| Not Answered                 | 0     | 0.00%   |