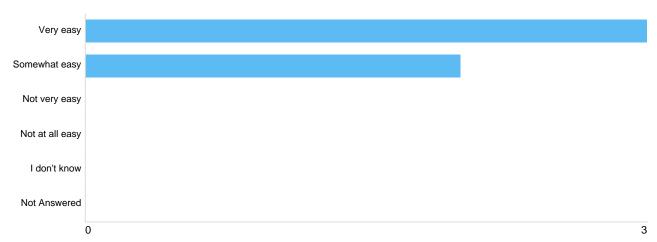

# How easy is the draft Buckinghamshire Council Scrap Metal Licensing Policy to understand?

## Easy to understand

| Option          | Total | Percent |
|-----------------|-------|---------|
| Very easy       | 3     | 60.00%  |
| Somewhat easy   | 2     | 40.00%  |
| Not very easy   | 0     | 0.00%   |
| Not at all easy | 0     | 0.00%   |
| I don't know    | 0     | 0.00%   |
| Not Answered    | 0     | 0.00%   |