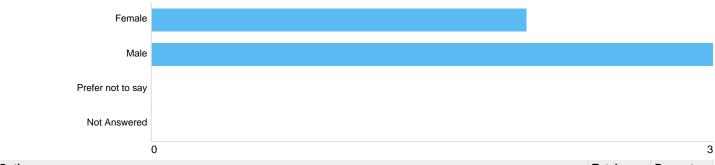

# Are you:

# Are you

| Option            | Total | Percent |
|-------------------|-------|---------|
| Female            | 2     | 40.00%  |
| Male              | 3     | 60.00%  |
| Prefer not to say | 0     | 0.00%   |
| Not Answered      | 0     | 0.00%   |