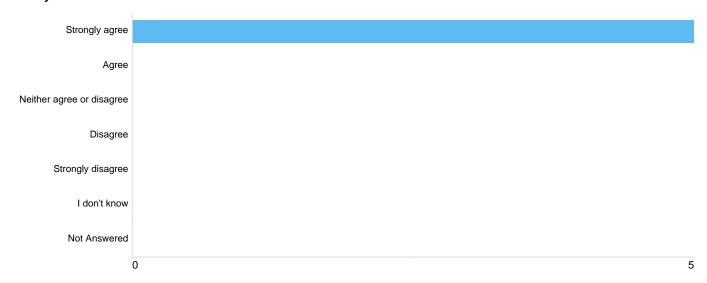

Agree/disagree - Records relating to the purchase and sale of scrap metal are produced in the English language either on paper or electronically

| Option                    | Total | Percent |
|---------------------------|-------|---------|
| Strongly agree            | 5     | 100.00% |
| Agree                     | 0     | 0.00%   |
| Neither agree or disagree | 0     | 0.00%   |
| Disagree                  | 0     | 0.00%   |
| Strongly disagree         | 0     | 0.00%   |
| I don't know              | 0     | 0.00%   |
| Not Answered              | 0     | 0.00%   |