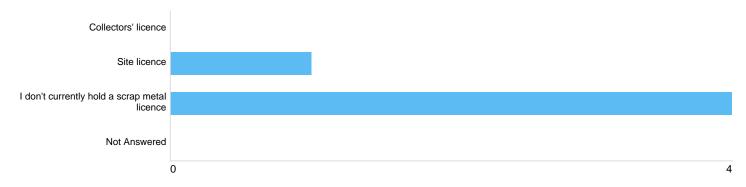

# What scrap metal licence do you currently hold?

#### Licence held

| Option                                       | Total | Percent |
|----------------------------------------------|-------|---------|
| Collectors' licence                          | 0     | 0.00%   |
| Site licence                                 | 1     | 20.00%  |
| I don't currently hold a scrap metal licence | 4     | 80.00%  |
| Not Answered                                 | 0     | 0.00%   |