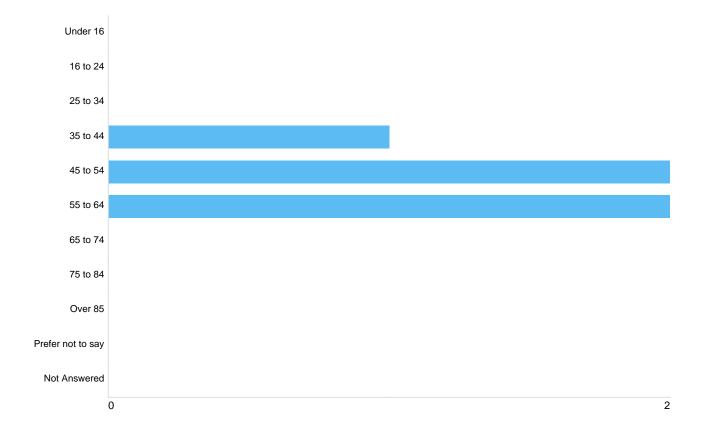

# What is your age?

## Age

| Option            | Total | Percent |
|-------------------|-------|---------|
| Under 16          | 0     | 0.00%   |
| 16 to 24          | 0     | 0.00%   |
| 25 to 34          | 0     | 0.00%   |
| 35 to 44          | 1     | 20.00%  |
| 45 to 54          | 2     | 40.00%  |
| 55 to 64          | 2     | 40.00%  |
| 65 to 74          | 0     | 0.00%   |
| 75 to 84          | 0     | 0.00%   |
| Over 85           | 0     | 0.00%   |
| Prefer not to say | 0     | 0.00%   |
| Not Answered      | 0     | 0.00%   |