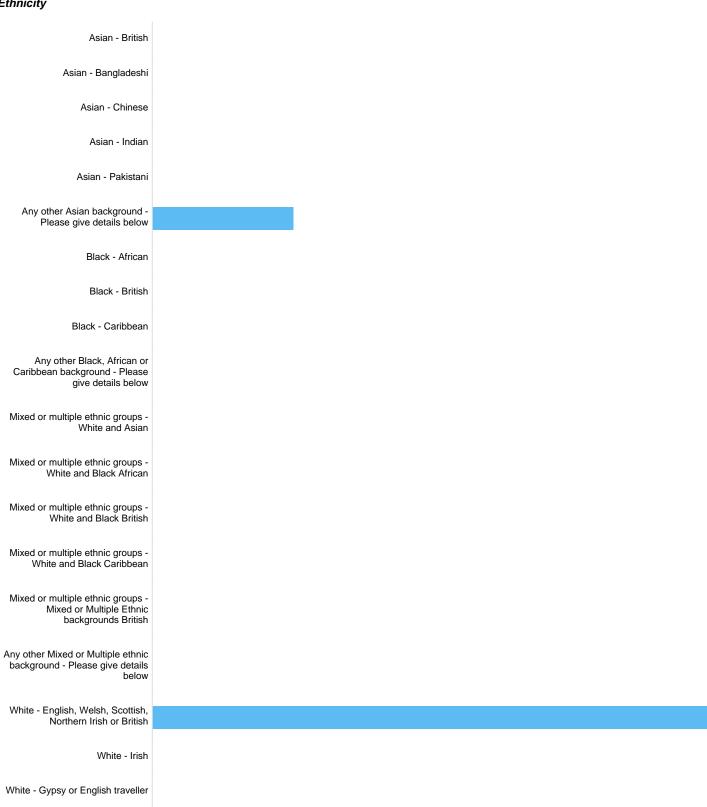

# How would you describe your ethnicity?

## Ethnicity

White - Irish Traveller

White - European

Any other White background - Please give details below

Other ethnic group - Arab

Other ethnic group - Arab British

Other ethnic group - Please give details below

Prefer not to say

Not Answered

0

| Option                                                                         | Total | Percent |
|--------------------------------------------------------------------------------|-------|---------|
| Asian - British                                                                | 0     | 0.00%   |
| Asian - Bangladeshi                                                            | 0     | 0.00%   |
| Asian - Chinese                                                                | 0     | 0.00%   |
| Asian - Indian                                                                 | 0     | 0.00%   |
| Asian - Pakistani                                                              | 0     | 0.00%   |
| Any other Asian background - Please give details below                         | 1     | 20.00%  |
| Black - African                                                                | 0     | 0.00%   |
| Black - British                                                                | 0     | 0.00%   |
| Black - Caribbean                                                              | 0     | 0.00%   |
| Any other Black, African or Caribbean background - Please give details below   | 0     | 0.00%   |
| Mixed or multiple ethnic groups - White and Asian                              | 0     | 0.00%   |
| Mixed or multiple ethnic groups - White and Black African                      | 0     | 0.00%   |
| Mixed or multiple ethnic groups - White and Black British                      | 0     | 0.00%   |
| Mixed or multiple ethnic groups - White and Black Caribbean                    | 0     | 0.00%   |
| Mixed or multiple ethnic groups - Mixed or Multiple Ethnic backgrounds British | 0     | 0.00%   |
| Any other Mixed or Multiple ethnic background - Please give details below      | 0     | 0.00%   |
| White - English, Welsh, Scottish, Northern Irish or British                    | 4     | 80.00%  |
| White - Irish                                                                  | 0     | 0.00%   |
| White - Gypsy or English traveller                                             | 0     | 0.00%   |
| White - Irish Traveller                                                        | 0     | 0.00%   |
| White - European                                                               | 0     | 0.00%   |
| Any other White background - Please give details below                         | 0     | 0.00%   |
| Other ethnic group - Arab                                                      | 0     | 0.00%   |
| Other ethnic group - Arab British                                              | 0     | 0.00%   |
| Other ethnic group - Please give details below                                 | 0     | 0.00%   |
| Prefer not to say                                                              | 0     | 0.00%   |
| Not Answered                                                                   | 0     | 0.00%   |