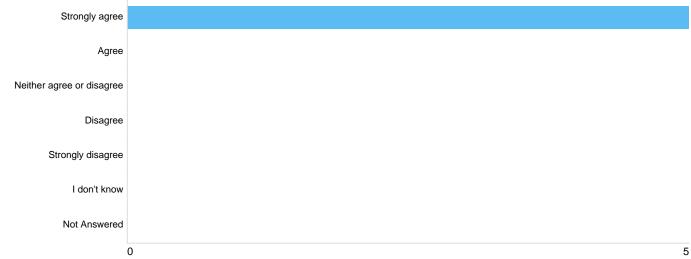

# Agree/disagree - Identification plates or disc to be placed on licence holders' collections vehicle

| Option                    | Total | Percent |
|---------------------------|-------|---------|
| Strongly agree            | 5     | 100.00% |
| Agree                     | 0     | 0.00%   |
| Neither agree or disagree | 0     | 0.00%   |
| Disagree                  | 0     | 0.00%   |
| Strongly disagree         | 0     | 0.00%   |
| I don't know              | 0     | 0.00%   |
| Not Answered              | 0     | 0.00%   |