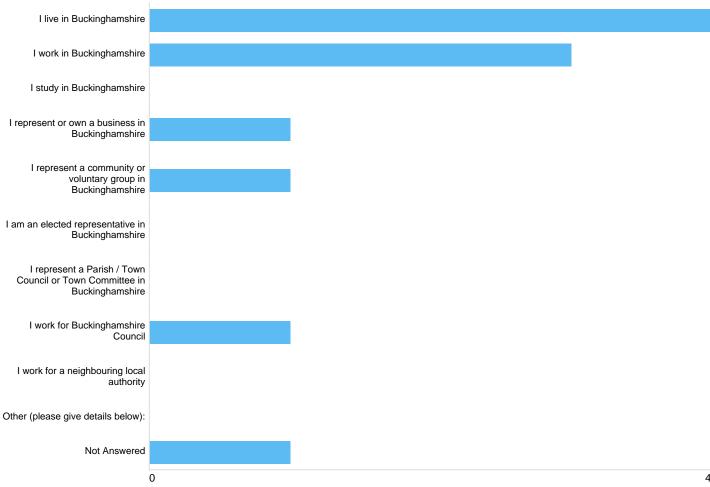

# Which of the following describe you? (Select all that apply)

## Capacity

| Option                                                                   | Total | Percent |
|--------------------------------------------------------------------------|-------|---------|
| I live in Buckinghamshire                                                | 4     | 80.00%  |
| I work in Buckinghamshire                                                | 3     | 60.00%  |
| I study in Buckinghamshire                                               | 0     | 0.00%   |
| I represent or own a business in Buckinghamshire                         | 1     | 20.00%  |
| I represent a community or voluntary group in Buckinghamshire            | 1     | 20.00%  |
| I am an elected representative in Buckinghamshire                        | 0     | 0.00%   |
| I represent a Parish / Town Council or Town Committee in Buckinghamshire | 0     | 0.00%   |
| I work for Buckinghamshire Council                                       | 1     | 20.00%  |
| I work for a neighbouring local authority                                | 0     | 0.00%   |
| Other (please give details below):                                       | 0     | 0.00%   |
| Not Answered                                                             | 1     | 20.00%  |