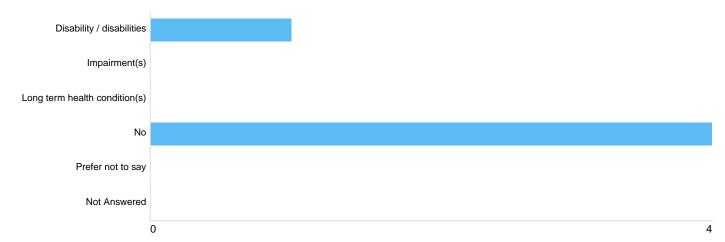

# Do you consider yourself to have a disability / disabilities, impairment(s) or long term health condition(s)? (Select all that apply)

# Disability / impairment / long term health condition

| Option                        | Total | Percent |
|-------------------------------|-------|---------|
| Disability / disabilities     | 1     | 20.00%  |
| Impairment(s)                 | 0     | 0.00%   |
| Long term health condition(s) | 0     | 0.00%   |
| No                            | 4     | 80.00%  |
| Prefer not to say             | 0     | 0.00%   |
| Not Answered                  | 0     | 0.00%   |