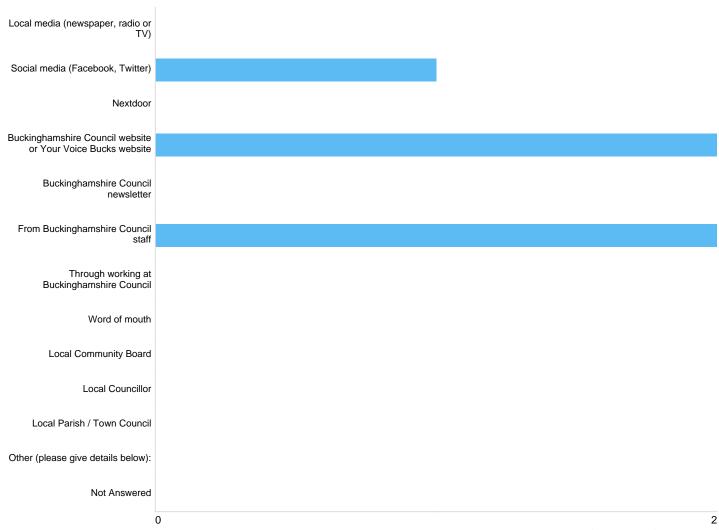

# How did you find out about this consultation? (Select all that apply)

## Find out

| · ·                                                         |       | _       |
|-------------------------------------------------------------|-------|---------|
| Option                                                      | Total | Percent |
| Local media (newspaper, radio or TV)                        | 0     | 0.00%   |
| Social media (Facebook, Twitter)                            | 1     | 20.00%  |
| Nextdoor                                                    | 0     | 0.00%   |
| Buckinghamshire Council website or Your Voice Bucks website | 2     | 40.00%  |
| Buckinghamshire Council newsletter                          | 0     | 0.00%   |
| From Buckinghamshire Council staff                          | 2     | 40.00%  |
| Through working at Buckinghamshire Council                  | 0     | 0.00%   |
| Word of mouth                                               | 0     | 0.00%   |
| Local Community Board                                       | 0     | 0.00%   |
| Local Councillor                                            | 0     | 0.00%   |
| Local Parish / Town Council                                 | 0     | 0.00%   |
| Other (please give details below):                          | 0     | 0.00%   |
| Not Answered                                                | 0     | 0.00%   |