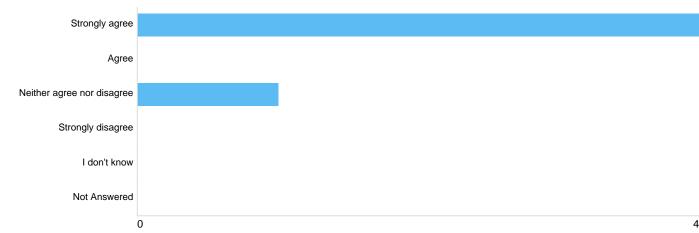

# To what extent do you agree or disagree with our proposal for enforcing scrap metal licensing?

## Agree/disagree

| Option                     | Total | Percent |
|----------------------------|-------|---------|
| Strongly agree             | 4     | 80.00%  |
| Agree                      | 0     | 0.00%   |
| Neither agree nor disagree | 1     | 20.00%  |
| Strongly disagree          | 0     | 0.00%   |
| I don't know               | 0     | 0.00%   |
| Not Answered               | 0     | 0.00%   |